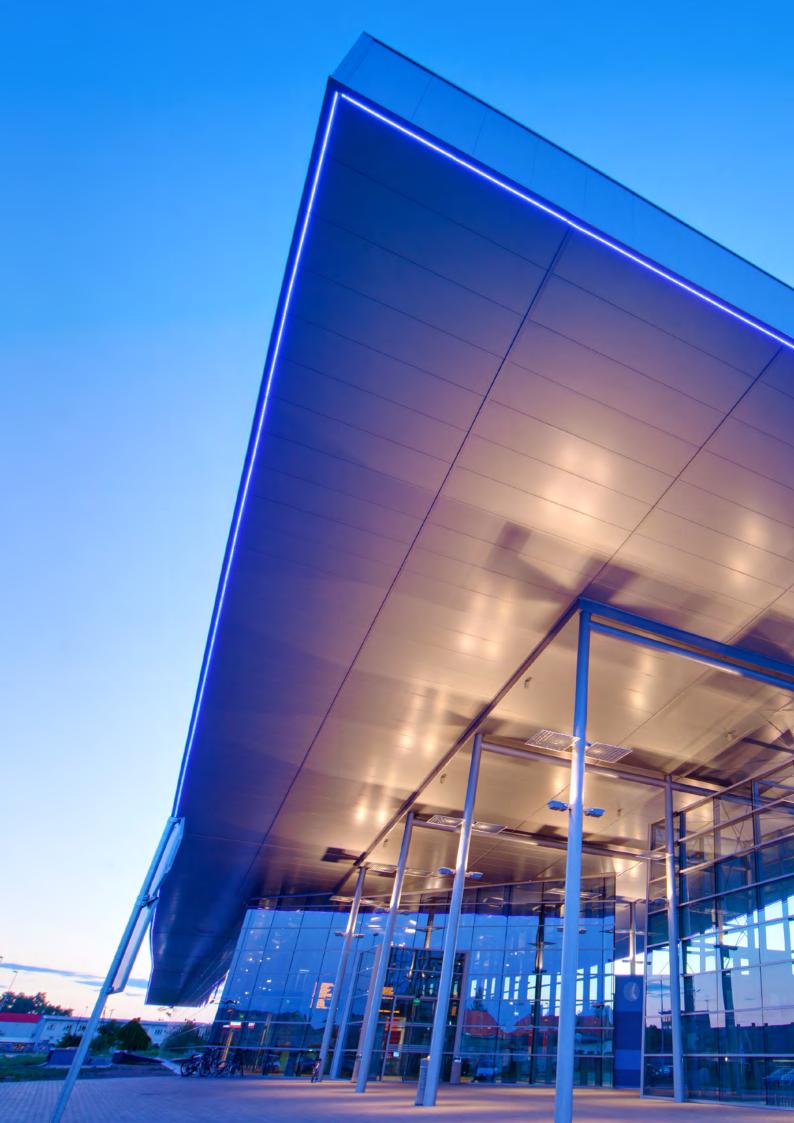

# GLASS CURTAIN WALL SYSTEM **Q-AIR**

**Q-Air** is a unique unitized glass curtain wall system, which uses an **innovative**, **multi-chamber insulating core** that provides exceptional **energy savings** and **living comfort**.

High aesthetics and multiple design possibilities allow Q-Air to meet the widest architectural ideas and aspirations as it uniforms **large**, **fully structural glazed interior** and **exterior surfaces**.

Q-Air manages solar heat gain, thermal and light transmittance so perfectly that a **full**, **panoramic transparent glazed area** is achievable whilst **fulfilling the building regulations** for **thermal insulation** and **total energy consumption** of the building.

To assure a complete building envelope solution for any building type or application, Q-Air is available in **transparent**, **translucent** and **opaque unit options** supported by either **polymer** or **aluminium extrusion profiles**.