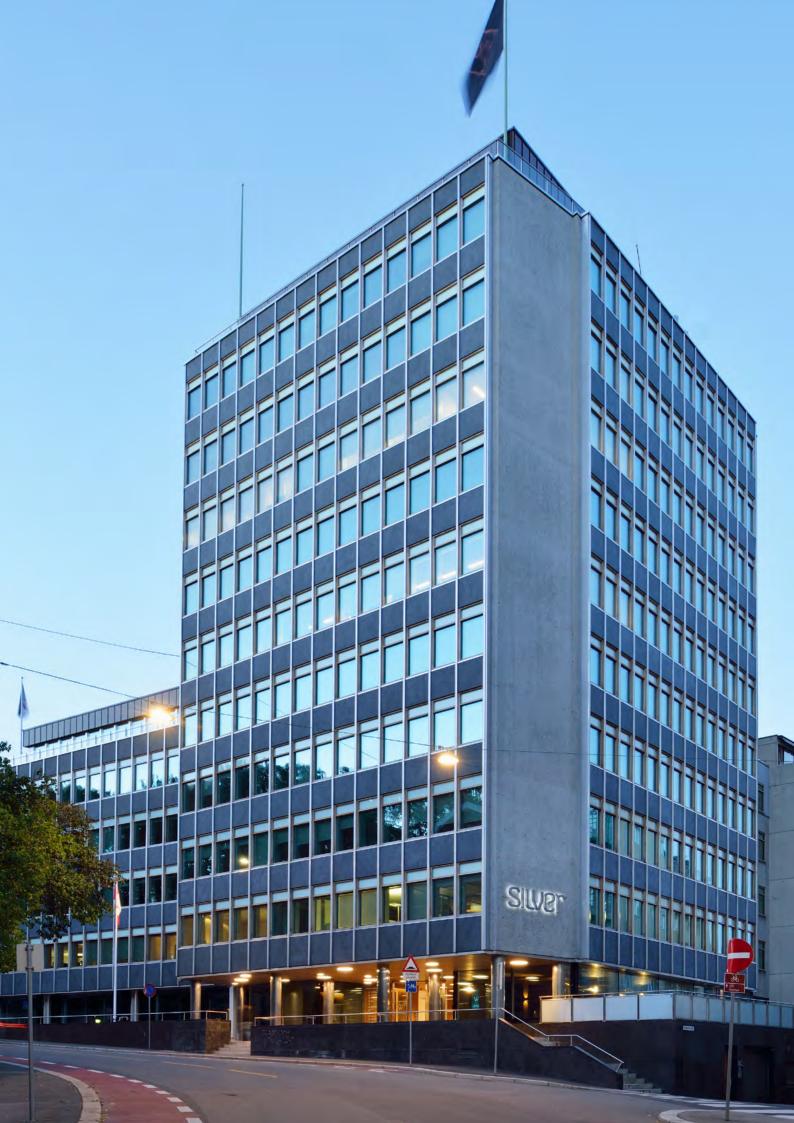

## INNOVATIVE METAL RAINSCREEN SYSTEM QBISS SCREEN

An **innovative metal rainscreen system** designed for ventilated façade applications and for both new-build and refurbishment use. It comprises of an aluminium honeycomb core, held between two metal skins, with each element corner formed without cutting or folding.

Versatile and flexible, Qbiss Screen is equally applicable as a roof covering or **exterior** and **interior** ceiling and wall, bringing a system-approach to the building envelope, which can be fully combined with the Qbiss One insulated architectural building envelope solutions.

Extremely and **perfectly flat**, Qbiss Screen is also engineered to meet the highest **A2** fire regulation demands as well as extremely **high wind loads** or where **large elements** are required.