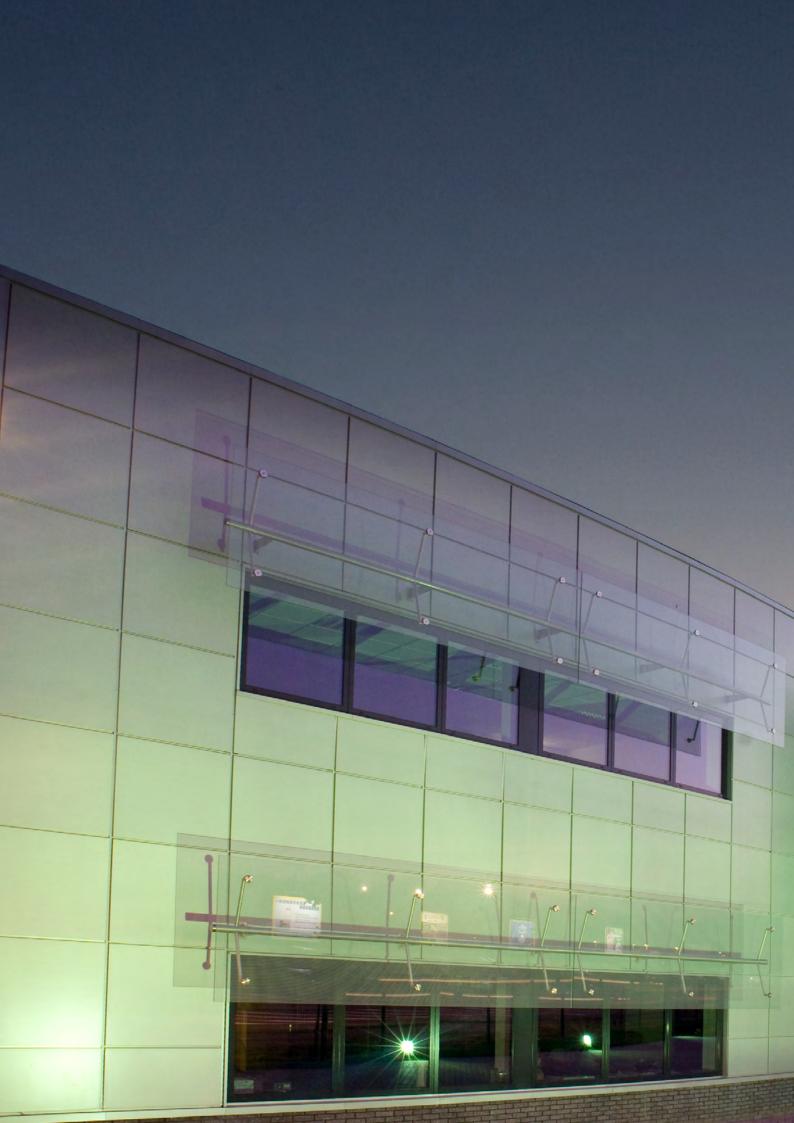

## METAL MODULAR FAÇADE SYSTEM **QBISS ONE**

**Qbiss One** is a design and technological breakthrough. It is a world-class engineered façade solution, which presents the ultimate combination of **aesthetics**, **design** and **function**.

Qbiss One delivers the greatest freedom of expression and offers designs of almost limitless possibilities. Without any doubt this is one of the **smoothest** and **flattest** façade envelopes in its class. The façade element itself is improved further with a patented unique rounded corner.

In addition to its exceptional design Qbiss One excels also in **fire safety**, **energy efficiency**, **air and water tightness** as well as being **98% recyclable** and with a **low CO**<sup>2</sup> **footprint**.