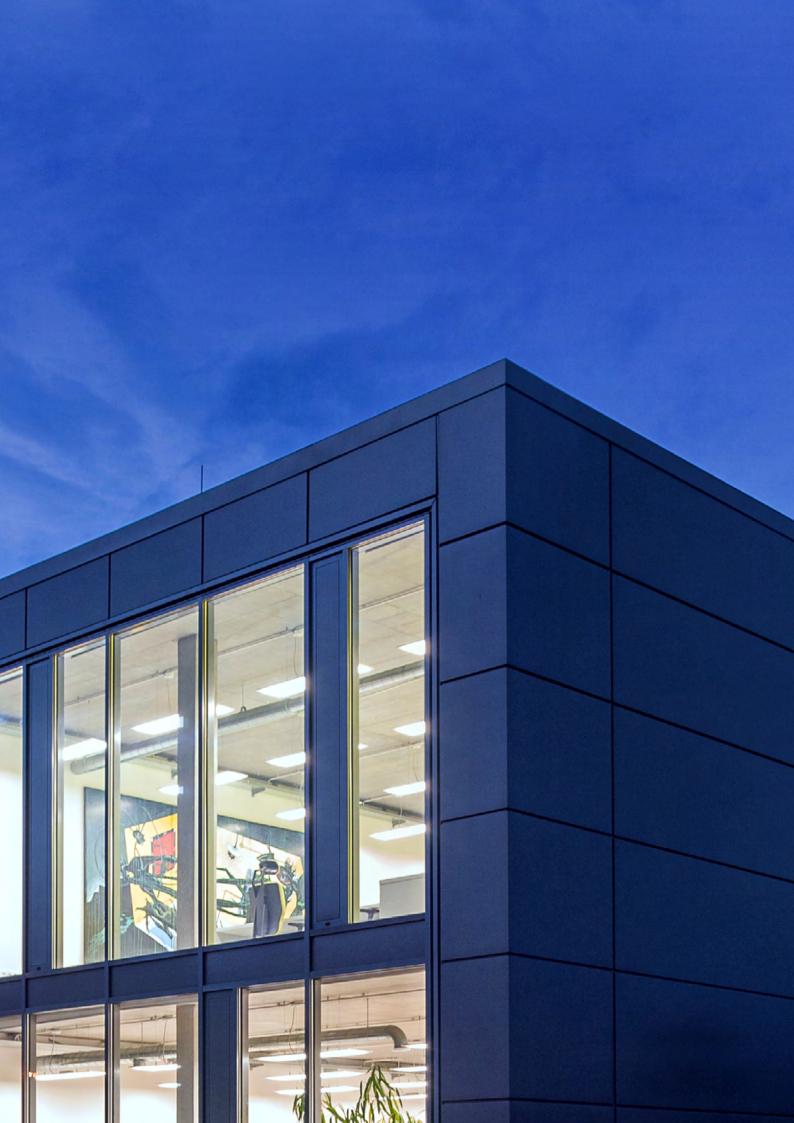

## METAL MODULAR FAÇADE SYSTEM **QBISS ONE**

**Qbiss One** is a design and technological breakthrough. It is a world-class engineered façade solution, which presents the ultimate combination of **aesthetics**, **design** and **function**.

Qbiss One delivers the greatest freedom of expression and offers designs of almost limitless possibilities. Without any doubt this is one of the **smoothest** and **flattest** façade envelopes in its class. The façade element itself is improved further with a patented unique rounded corner.

In addition to its exceptional design Qbiss One excels also in **fire safety**, **energy efficiency**, **air and water tightness** as well as being **98% recyclable** and with a **low CO**<sup>2</sup> **footprint**.