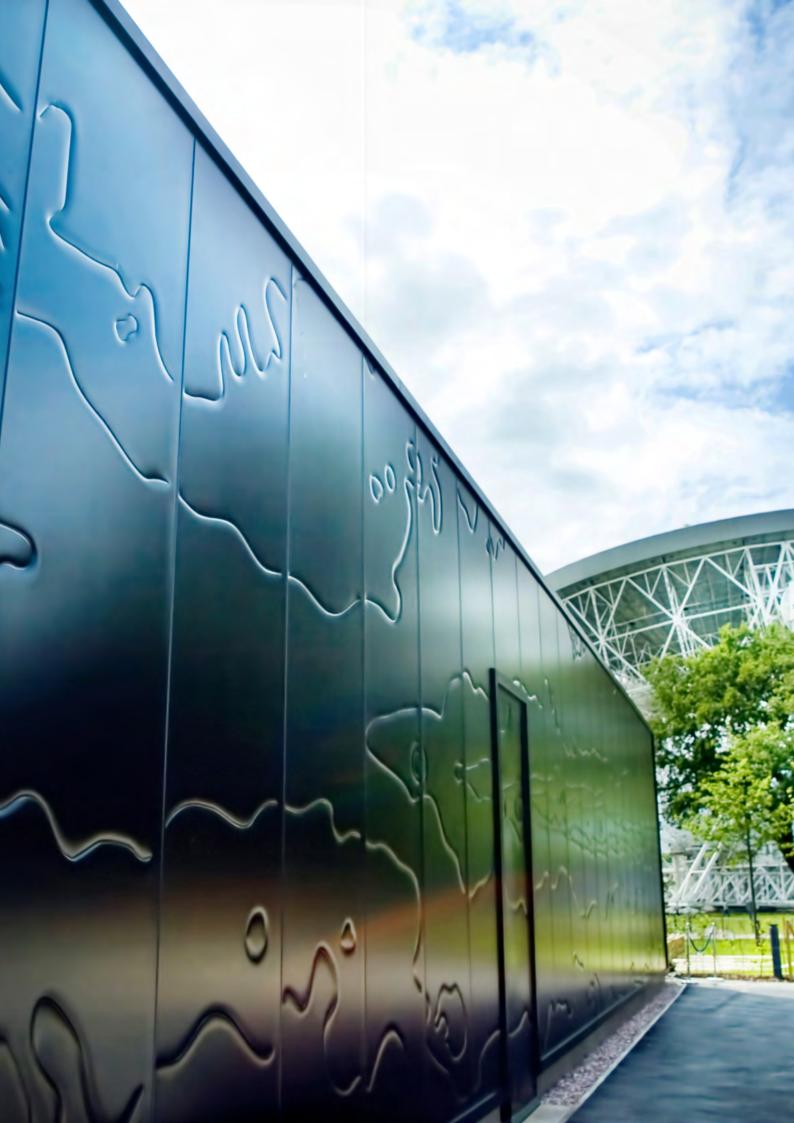

## ARTME

ArtMe is a **unique**, **high-tech façade surface treatment that allows literally unlimited shapes**, **patterns and visual effects** to be inscribed on the façade envelope.

ArtMe brings together **individuality**, **difference**, **aesthetics** and **design**. Through highly controlled, 3D-forming technology ArtMe enables you to complement the façade cladding of your building with aesthetic designs, which play with combinations of interesting shapes, shadows, reflection and patterns.