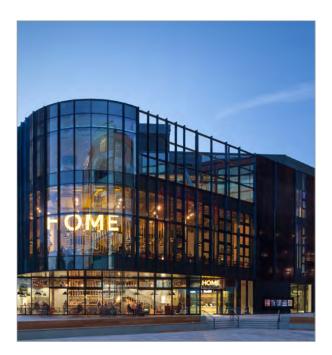

## METAL MODULAR FAÇADE SYSTEM **QBISS ONE**

**Qbiss One** is a design and technological breakthrough. It is a world-class engineered façade solution, which presents the ultimate combination of **aesthetics**, **design** and **function**.

Qbiss One delivers the greatest freedom of expression and offers designs of almost limitless possibilities. Without any doubt this is one of the **smoothest** and **flattest** façade envelopes in its class. The façade element itself is improved further with a patented unique rounded corner.

In addition to its exceptional design Qbiss One excels also in **fire safety**, **energy efficiency**, **air and water tightness** as well as being **98% recyclable** and with a **low CO**<sup>2</sup> **footprint**.